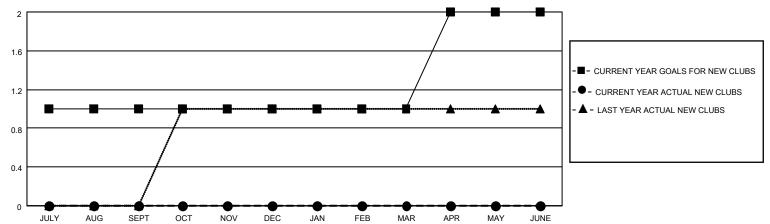

# MONTHLY MEMBERSHIP PROGRESS REPORT

## **LOCATION CALIFORNIA**

## District 4 C2

| Clubs RESULTS FOR 2021-2022 |   |   |   | Members  RESULTS FOR 2021-2022 |    |    |    |
|-----------------------------|---|---|---|--------------------------------|----|----|----|
|                             |   |   |   |                                |    |    |    |
| JULY/AUG/SEPT               | 1 | 0 | 4 | JULY/AUG/SEPT                  | 10 | 65 | 48 |
| OCT/NOV/DEC                 | 0 | 0 | 0 | OCT/NOV/DEC                    | 10 | 15 | 22 |
| JAN/FEB/MAR                 | 0 | 0 | 0 | JAN/FEB/MAR                    | 25 | 0  | 0  |
| APR/MAY/JUNE                | 1 | 0 | 0 | APR/MAY/JUNE                   | 50 | 0  | 0  |

### GOALS AND ACTUAL NEW CLUBS CUMULATIVE



### GOALS AND ACTUAL MEMBERS CUMULATIVE



| DROPPED CLUBS: 4 |    | 19 CLUBS OF 52 ADDED 1 OR<br>MORE NEW MEMBERS | GENDER DISTRIBUTION                 |              |  |
|------------------|----|-----------------------------------------------|-------------------------------------|--------------|--|
|                  |    | WORE NEW WEWBERS                              | MALE                                | 832 (66.88%) |  |
|                  |    |                                               | FEMALE                              | 412 (33.12%) |  |
| DROPPED MEMBERS  |    |                                               | NON BINARY                          | 0 (0.00%)    |  |
|                  |    |                                               | PREFER NOT TO ANSWER