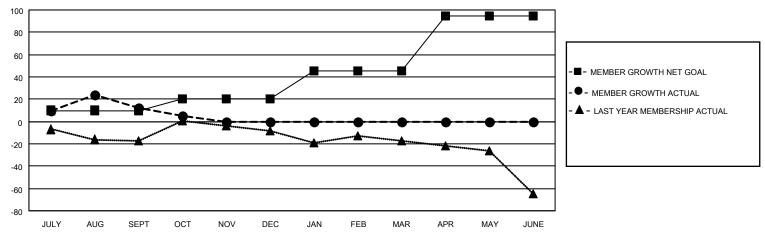

### GOALS AND ACTUAL MEMBERS CUMULATIVE

| DROPPED CLUBS: 4 |    | 19 CLUBS OF 52 ADDED 1 OR<br>MORE NEW MEMBERS | GENDER DISTRIBUTION                 |              |  |
|------------------|----|-----------------------------------------------|-------------------------------------|--------------|--|
|                  |    | WORE NEW WEWBERS                              | MALE                                | 832 (66.88%) |  |
|                  |    |                                               | FEMALE                              | 412 (33.12%) |  |
| DROPPED MEMBERS  |    |                                               | NON BINARY                          | 0 (0.00%)    |  |
|                  |    |                                               | PREFER NOT TO ANSWER                | 0 (0.00%)    |  |
| DECEASED         | 5  |                                               |                                     |              |  |
| CLUB CANCELLED   | 19 | CLICK HERE FOR CUMULATIVE                     | TOTAL FAMILY UNIT MEMBERS 219       |              |  |
| OTHER            | 46 | MEMBERSHIP DATA                               |                                     |              |  |
| TOTAL            | 70 |                                               | FAMILY MEMBERS PAYING HALF DUES 113 |              |  |
|                  |    |                                               |                                     |              |  |